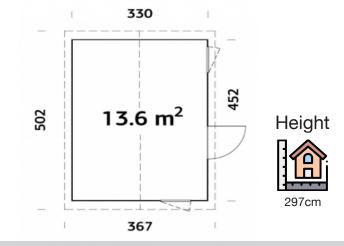

330 x 452cm

18+70mm

35.2m

13.6m<sup>2</sup>

77 x 191cm

57 x 85 (2)cm

19mm

19mm

## **FULL SPECIFICATION**

| CABIN SIZE:     | 330 x 452cm x 297cm | Wood Type:     |
|-----------------|---------------------|----------------|
| WALL THICKNESS: | 18+70mm             | Chalet Cut:    |
| VOLUME:         | 35.2m□              | Window Type:   |
| AREA:           | 13.6m□              | Window / Door  |
| DOOR OPENING:   | 77 x 191cm          | Braces:        |
| WINDOW OPENING: | 57 x 85 (2)cm       | Roof Boards Wi |
| FLOORS BOARDS:  | 19mm                | Guarantee:     |
| ROOF BOARDS:    | 19mm                | Treated Founda |
| ROOF OVERHANG:  | N/A                 | IDEAL FOR:     |
| UNDER PLANNING: | No                  |                |