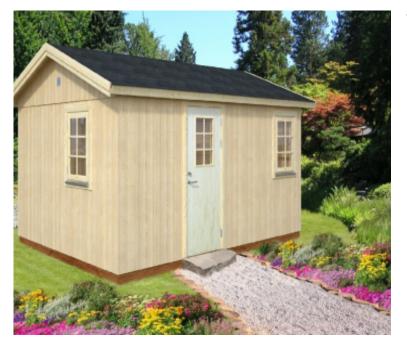

## **ESPOO**

The latest in garden cabin design, the Espoo has a Scandinavian feel. Original in design with precast walls with special plastic film for protection against the wind. The Espoo is a beautiful panel cabin from Valkea. This building is perfect to use as a home office and brings the log cabin design up to date with a more contemporary design.