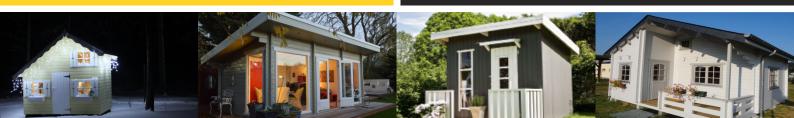

## **ESPOO**

The latest in garden cabin design, the Espoo has a Scandinavian feel. Original in design with precast walls with special plastic film for protection against the wind. The Espoo is a beautiful panel cabin from Valkea. This building is perfect to use as a home office and brings the log cabin design up to date with a more contemporary design.